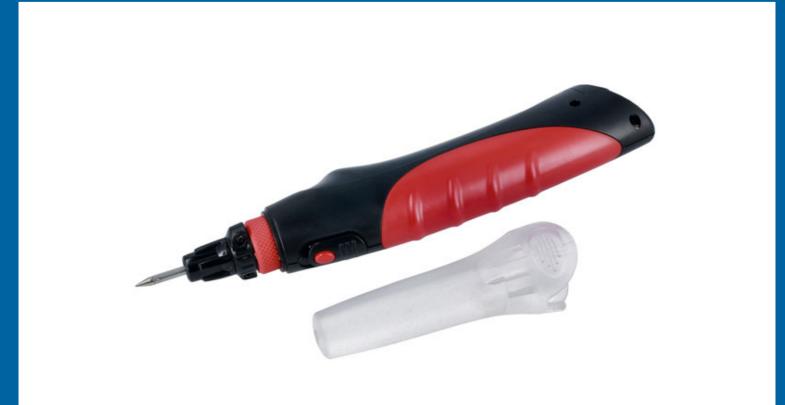

## **Cordless Soldering Iron 15w**

A 15w cordless soldering iron with inbuilt LED, making it ideal for use in dimly lit areas such as engine bays and vehicle interiors. It features a cone shaped tip, is powered by 4 x AA batteries, has a run time of approximately 1/2 an hour, reaches its working temperature in 7 seconds and has a maximum operating temperature of 550°C. Suitable for use in the workshop and around the home and is ideal for automotive technicians, electricians, jewellers, modellers, hobbyists and DIY.

## **Additional Information**

• Battery powered 15 watt soldering iron. Use 4 x AA batteries (not supplied). For best results use rechargeable Ni-MH batteries.

LASER Kamasa Gunson Connect

- Continuous run time 30 minutes (approx). Reaches working temperature in 7 seconds. Max. temperature 550°C (1022°F).
- Supplied with cone tip and safety cap. Solder available separately, please see Laser Part Nos. 8277 and 2297.
- 15 watt cordless soldering repair kit including heat shrink tip also available, please see Part No. 8401.
- · CE, UKCA & RoHS compliant.