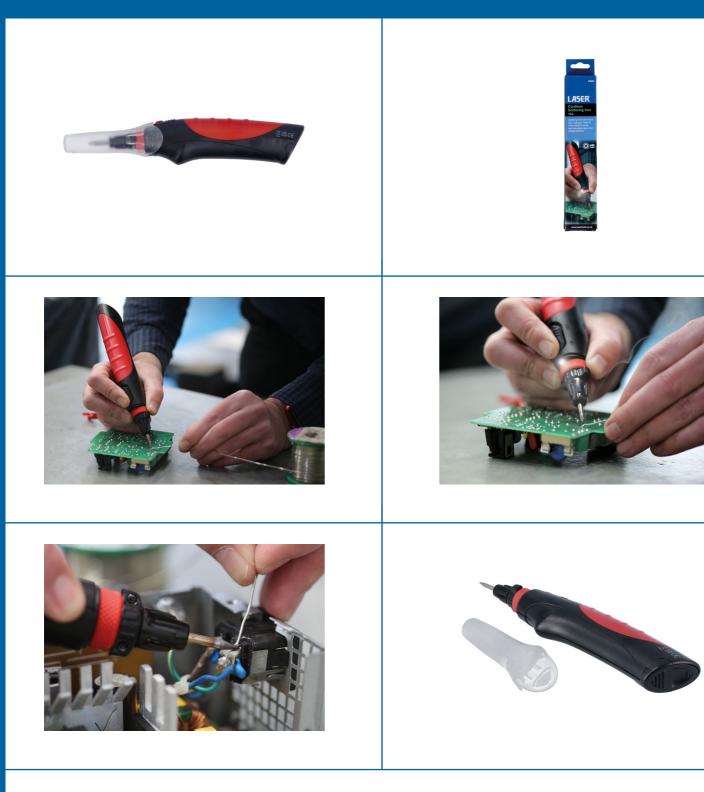

## **Cordless Soldering Iron 15w**

A 15w cordless soldering iron with inbuilt LED, making it ideal for use in dimly lit areas such as engine bays and vehicle interiors. It features a cone shaped tip, is powered by 4 x AA batteries, has a run time of approximately 1/2 an hour, reaches its working temperature in 7 seconds and has a maximum operating temperature of 550°C. Suitable for use in the workshop and around the home and is ideal for automotive technicians, electricians, jewellers, modellers, hobbyists and DIY.

## **Additional Information**

• Battery powered 15 watt soldering iron. Use 4 x AA batteries (not supplied). For best results use rechargeable Ni-MH batteries.

LASER Kamasa Gunson Connect

- Continuous run time 30 minutes (approx). Reaches working temperature in 7 seconds. Max. temperature 550°C (1022°F).
- Supplied with cone tip and safety cap. Solder available separately, please see Laser Part Nos. 8277 and 2297.
- 15 watt cordless soldering repair kit including heat shrink tip also available, please see Part No. 8401.
- · CE, UKCA & RoHS compliant.